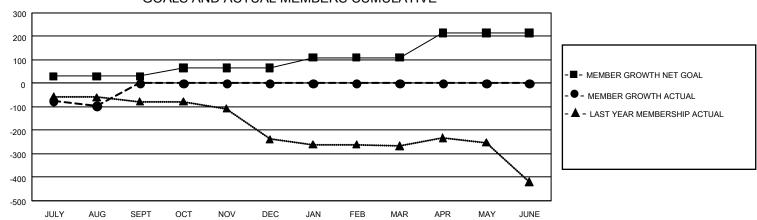

## GMT Constitutional Area 1, Group H

REPORT DOES NOT INCLUDE CLUBS IN UNDISTRICTED AREAS.

| Clubs         |               |             |               | Members               |                       |                         |                                                    |  |
|---------------|---------------|-------------|---------------|-----------------------|-----------------------|-------------------------|----------------------------------------------------|--|
|               | RESULTS FOR   | R 2020-2021 |               | RESULTS FOR 2020-2021 |                       |                         |                                                    |  |
| QUARTER       | NEW CLUB GOAL | NEW CLUBS   | DROPPED CLUBS | QUARTER MEMB          | ER GROWTH NET<br>GOAL | MEMBER GROWTH<br>ACTUAL | DROPPED<br>MEMBERS ACTUAL<br>(including transfers) |  |
| JULY/AUG/SEPT | 3             | 0           | 1             | JULY/AUG/SEPT         | 30                    | 80                      | 143                                                |  |
| OCT/NOV/DEC   | 3             | 0           | 0             | OCT/NOV/DEC           | 35                    | 0                       | 0                                                  |  |
| JAN/FEB/MAR   | 3             | 0           | 0             | JAN/FEB/MAR           | 45                    | 0                       | 0                                                  |  |
| APR/MAY/JUNE  | 3             | 0           | 0             | APR/MAY/JUNE          | 105                   | 0                       | 0                                                  |  |

## GOALS AND ACTUAL MEMBERS CUMULATIVE

| DROPPED CLUBS: 1 |     | 32 CLUBS OF 281 ADDED 1 OR MORE | GENDER DISTRIBUTION             |                |       |
|------------------|-----|---------------------------------|---------------------------------|----------------|-------|
|                  |     | NEW MEMBERS                     | MALE                            | 4,120 (62.18%) |       |
|                  |     |                                 | FEMALE                          | 2,506 (37.82%) |       |
| DROPPED MEMBERS  |     |                                 |                                 | , ,            |       |
| DECEASED         | 10  | CLICK HERE FOR CUMULATIVE       | TOTAL FAMILY UNIT MEMBERS       |                | 1,703 |
| LUB CANCELLED 16 |     | MEMBERSHIP DATA                 |                                 |                |       |
| OTHER            | 117 |                                 | FAMILY MEMBERS PAYING HALF DUES |                | 873   |
| TOTAL            | 143 |                                 |                                 |                |       |