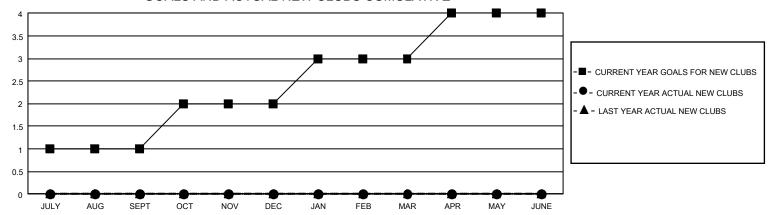

## GMT Constitutional Area 1, Group H

REPORT DOES NOT INCLUDE CLUBS IN UNDISTRICTED AREAS.

| Clubs         |               |             |               | Members               |                       |                         |                                                    |  |
|---------------|---------------|-------------|---------------|-----------------------|-----------------------|-------------------------|----------------------------------------------------|--|
|               | RESULTS FOR   | R 2020-2021 |               | RESULTS FOR 2020-2021 |                       |                         |                                                    |  |
| QUARTER       | NEW CLUB GOAL | NEW CLUBS   | DROPPED CLUBS | QUARTER MEMB          | ER GROWTH NET<br>GOAL | MEMBER GROWTH<br>ACTUAL | DROPPED<br>MEMBERS ACTUAL<br>(including transfers) |  |
| JULY/AUG/SEPT | 3             | 0           | 1             | JULY/AUG/SEPT         | 30                    | 80                      | 143                                                |  |
| OCT/NOV/DEC   | 3             | 0           | 0             | OCT/NOV/DEC           | 35                    | 0                       | 0                                                  |  |
| JAN/FEB/MAR   | 3             | 0           | 0             | JAN/FEB/MAR           | 45                    | 0                       | 0                                                  |  |
| APR/MAY/JUNE  | 3             | 0           | 0             | APR/MAY/JUNE          | 105                   | 0                       | 0                                                  |  |

## GOALS AND ACTUAL NEW CLUBS CUMULATIVE